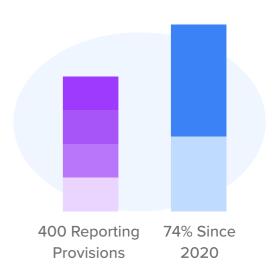

## **Excel and Email Can't Keep Up with ESG Requirements**

1,000s of hours are spent requesting, reminding, inputting, reviewing, correcting, benchmarking, and reporting. Leading to:

- Errors and rework
- S Lack of auditability
- **Fines**