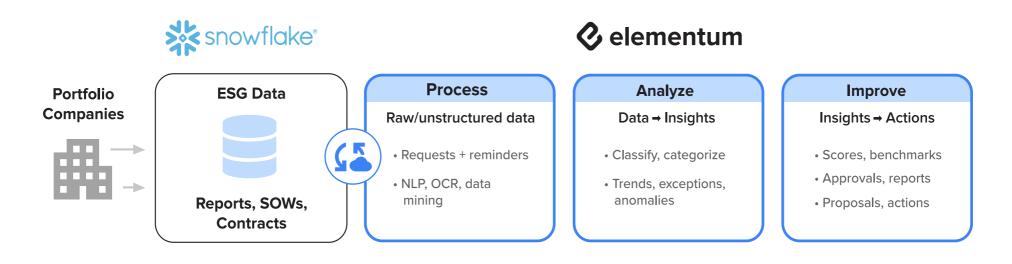

## Workflows collect, analyze, and act, AUTOMATICALLY

- Collect info from subsidiaries and suppliers
- Track performance, identify issues, generate reports
- Trigger recommendations and corrective actions

## Use AI/ML to accelerate and optimize

- Use document AI to read unstructured data
- Apply LLMs to properly process and classify results
- Leverage ML to identify trends and anomalies

## **ESG Compliance that Scales**

- Track material composition across supply chains
- Measure carbon footprint and CO2 emissions
- Monitor incentive structures and board composition